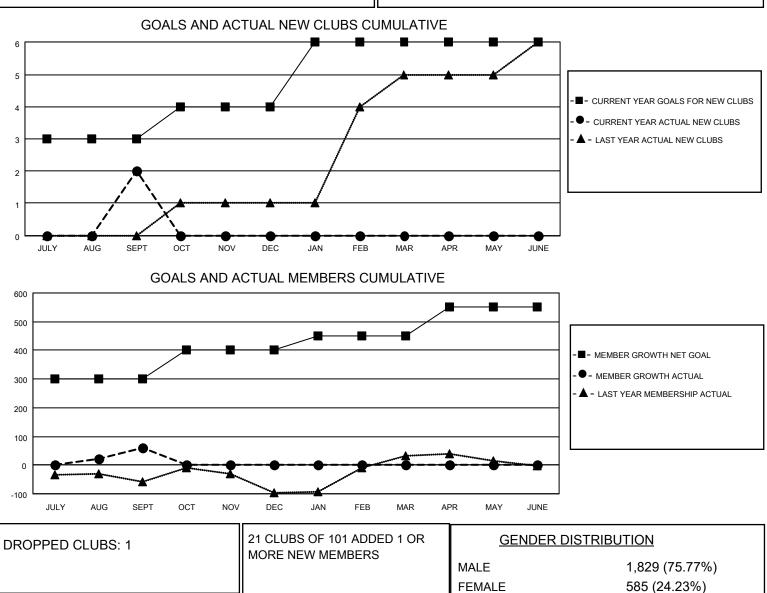

## LOCATION REP OF SRI LANKA

District 306 A2

Results as of: 9/30/2022

| Clubs                 |               |           |               | Members               |                         |                         |                                                    |
|-----------------------|---------------|-----------|---------------|-----------------------|-------------------------|-------------------------|----------------------------------------------------|
| RESULTS FOR 2022-2023 |               |           |               | RESULTS FOR 2022-2023 |                         |                         |                                                    |
| QUARTER               | NEW CLUB GOAL | NEW CLUBS | DROPPED CLUBS | QUARTER MEN           | MBER GROWTH NET<br>GOAL | MEMBER GROWTH<br>ACTUAL | DROPPED<br>MEMBERS ACTUAL<br>(including transfers) |
| JULY/AUG/SEPT         | 3             | 2         | 1             | JULY/AUG/SEPT         | 300                     | 113                     | 52                                                 |
| OCT/NOV/DEC           | 1             | 0         | 0             | OCT/NOV/DEC           | 100                     | 0                       | 0                                                  |
| JAN/FEB/MAR           | 2             | 0         | 0             | JAN/FEB/MAR           | 50                      | 0                       | 0                                                  |
| APR/MAY/JUNE          | 0             | 0         | 0             | APR/MAY/JUNE          | 100                     | 0                       | 0                                                  |

| DROPPED MEMBERS |    |                           | FEMALE 585 (24.23%)   NON BINARY 0 (0.00%)   PREFER NOT TO ANSWER 0 (0.00%) |         |
|-----------------|----|---------------------------|-----------------------------------------------------------------------------|---------|
| DECEASED        | 3  |                           |                                                                             |         |
| CLUB CANCELLED  | 10 | CLICK HERE FOR CUMULATIVE | TOTAL FAMILY UNIT MEMBERS                                                   | ; 1,085 |
| OTHER           | 39 | MEMBERSHIP DATA           |                                                                             |         |
| TOTAL 52        |    |                           | FAMILY MEMBERS PAYING HALF DUES 620                                         |         |
|                 |    |                           |                                                                             |         |